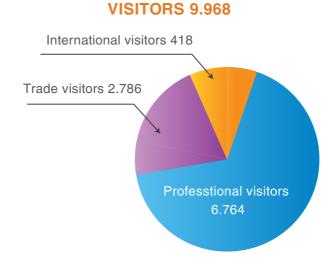

# **EXHIBITION SCALE**

- 5000sqm | 250 booths | 200 exhibitors
- Participating countries & regions: Vietnam, Japan, China, Korea, Taiwan (China)...
- Expected visitor (expected): 12.000 international and domestic visitors.
  - More than 80% are trade visitors.