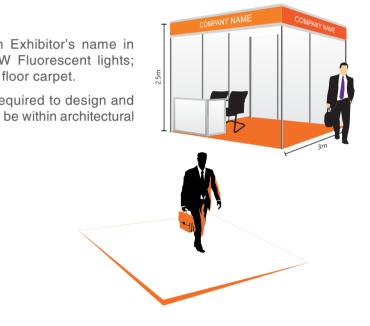

### BOOTHS

Standard Booth (9sqm) includes: Partitions; Fascia with Exhibitor's name in English, 01 information counter; 02 folding chairs; 02 40W Fluorescent lights; Single phase socket 5A - 220, One paper-disposed basket, floor carpet.

Raw space: The minimum area is 18 sqm; exhibitors are required to design and build their own booth(s) or pavilion. Special design will have to be within architectural controls and be approved by the Organizer.